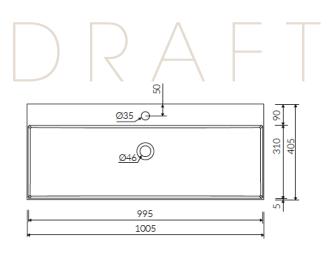

#### Above counter basin or Vanity top

| ORDER CODE | 191141                                                 | 1 taphole  |
|------------|--------------------------------------------------------|------------|
|            | 191142                                                 | No taphole |
| TAPHOLE    | 0 or 1 taphole                                         |            |
| WASTE      | Suits 32 mm waste.                                     |            |
| OVERFLOW   | No overflow.                                           |            |
| MATERIAL   | Marstone.                                              |            |
| FINISH     | Matte.                                                 |            |
| COLOUR     | White.                                                 |            |
| FIXING     | Always use the actual basin to verify cutout.          |            |
|            | Use silicone sealant. Do not use epoxy type adhesives. |            |
|            |                                                        |            |

#### Please note

- All measurements are in millimetres.

- Dimensions are nominal and subject to normal ceramic manufacturing variations of ±5mm.
- Fixing: Use silicone sealant. DO NOT USE EPOXY TYPE ADHESIVES.
- Always use the actual basin to verify cutout.
- Specifications may vary without notice as part of our continuous improvement practices.
- Clean with a damp cloth. Do not use abrasive cleaners, liquids or pastes.