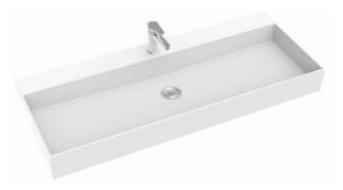

# TAVI 1005 BASIN/VANITY TOP

### MARSTONE - MATTE FINISH

#### Above counter basin or Vanity top

| ORDER CODE | 191141                                                 | 1 taphole  |
|------------|--------------------------------------------------------|------------|
|            | 191142                                                 | No taphole |
| TAPHOLE    | 0 or 1 taphole                                         |            |
| WASTE      | Suits 32 mm waste.                                     |            |
| OVERFLOW   | No overflow.                                           |            |
| MATERIAL   | Marstone.                                              |            |
| FINISH     | Matte.                                                 |            |
| COLOUR     | White.                                                 |            |
| FIXING     | Always use the actual basin to verify cutout.          |            |
|            | Use silicone sealant. Do not use epoxy type adhesives. |            |
|            |                                                        |            |