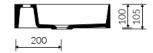

#### Above counter basin or Vanity top

| ORDER CODE | 191141                                                 | 1 taphole  |
|------------|--------------------------------------------------------|------------|
|            | 191142                                                 | No taphole |
| TAPHOLE    | 0 or 1 taphole                                         |            |
| WASTE      | Suits 32 mm waste.                                     |            |
| OVERFLOW   | No overflow.                                           |            |
| MATERIAL   | Marstone.                                              |            |
| FINISH     | Matte.                                                 |            |
| COLOUR     | White.                                                 |            |
| FIXING     | Always use the actual basin to verify cutout.          |            |
|            | Use silicone sealant. Do not use epoxy type adhesives. |            |
|            |                                                        |            |

#### Please note

- All measurements are in millimetres.

- Dimensions are nominal and subject to normal ceramic manufacturing variations of ±5mm.
- Fixing: Use silicone sealant. DO NOT USE EPOXY TYPE ADHESIVES.
- Always use the actual basin to verify cutout.
- Specifications may vary without notice as part of our continuous improvement practices.
- Clean with a damp cloth. Do not use abrasive cleaners, liquids or pastes.